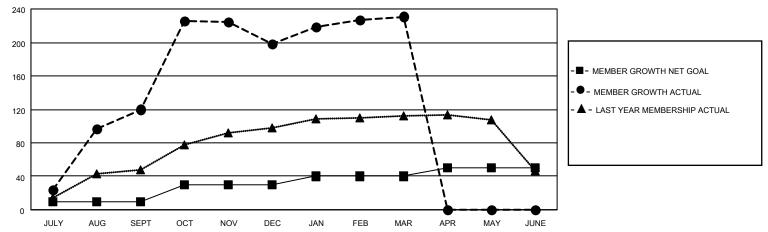

### GOALS AND ACTUAL MEMBERS CUMULATIVE

| DROPPED CLUBS: 2 |     | 51 CLUBS OF 98 ADDED 1 OR | GENDER DISTRIBUTION       |                |  |
|------------------|-----|---------------------------|---------------------------|----------------|--|
|                  |     | MORE NEW MEMBERS          | MALE                      | 1,756 (63.01%) |  |
|                  |     |                           | FEMALE                    | 1,031 (36.99%) |  |
| DROPPED MEMBERS  |     |                           | NON BINARY                | 0 (0.00%)      |  |
|                  |     |                           | PREFER NOT TO ANSWER      | 0 (0.00%)      |  |
| DECEASED         | 8   |                           |                           |                |  |
| CLUB CANCELLED   | 0   | CLICK HERE FOR CUMULATIVE | TOTAL FAMILY UNIT MEMBERS | 417            |  |
| OTHER            | 140 | MEMBERSHIP DATA           |                           |                |  |
| TOTAL            | 148 |                           | FAMILY MEMBERS PAYING HAI | F DUES 248     |  |
|                  |     |                           |                           |                |  |

## District 308 A2

| Clubs RESULTS FOR 2021-2022 |   |   |   | Members RESULTS FOR 2021-2022 |    |     |    |
|-----------------------------|---|---|---|-------------------------------|----|-----|----|
|                             |   |   |   |                               |    |     |    |
| JULY/AUG/SEPT               | 0 | 1 | 0 | JULY/AUG/SEPT                 | 10 | 164 | 41 |
| OCT/NOV/DEC                 | 2 | 3 | 0 | OCT/NOV/DEC                   | 20 | 178 | 93 |
| JAN/FEB/MAR                 | 0 | 0 | 2 | JAN/FEB/MAR                   | 10 | 49  | 14 |
| APR/MAY/JUNE                | 0 | 0 | 0 | APR/MAY/JUNE                  | 10 | 0   | 0  |