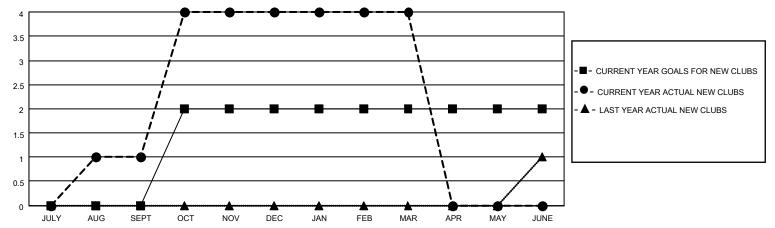

### GOALS AND ACTUAL NEW CLUBS CUMULATIVE

## District 308 A2

| Clubs RESULTS FOR 2021-2022 |   |   |   | Members RESULTS FOR 2021-2022 |    |     |    |
|-----------------------------|---|---|---|-------------------------------|----|-----|----|
|                             |   |   |   |                               |    |     |    |
| JULY/AUG/SEPT               | 0 | 1 | 0 | JULY/AUG/SEPT                 | 10 | 164 | 41 |
| OCT/NOV/DEC                 | 2 | 3 | 0 | OCT/NOV/DEC                   | 20 | 178 | 93 |
| JAN/FEB/MAR                 | 0 | 0 | 2 | JAN/FEB/MAR                   | 10 | 49  | 14 |
| APR/MAY/JUNE                | 0 | 0 | 0 | APR/MAY/JUNE                  | 10 | 0   | 0  |